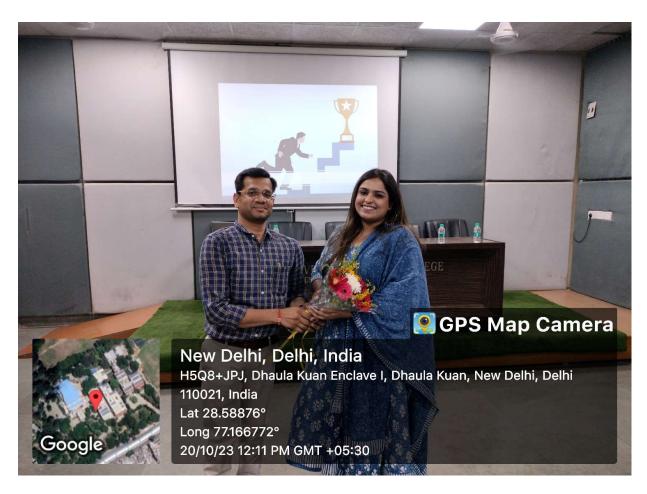

### **REPORT**

The Seminar session organised by Youth India Foundation on the topic Inside Corporate Realms, aimed to educate students about the various psychological and physical factors involved in a corporate hierarchy. It covered various influencing Illustrations and figures to showcase the importance of corporate system and its communication chains. A class of understanding was developed between young minds about the way of personal interviews during the placements. Major global factors of risk management and their impact on today's economy and corporate sector was discussed through the usage of different innovative case studies. Communicated various important metrics through which a candidate gets shortlisted in placements.