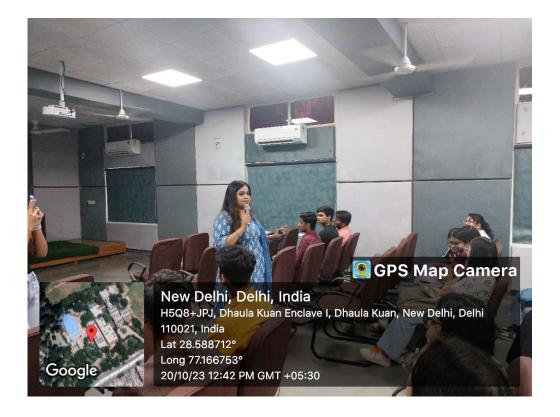

### **REPORT**

The Seminar session organised by Youth India Foundation on the topic Inside Corporate Realms, aimed to educate students about the various psychological and physical factors involved in a corporate hierarchy. It covered various influencing Illustrations and figures to showcase the importance of corporate system and its communication chains. A class of understanding was developed between young minds about the way of personal interviews during the placements. Major global factors of risk management and their impact on today's economy and corporate sector was discussed through the usage of different innovative case studies. Communicated various important metrics through which a candidate gets shortlisted in placements.