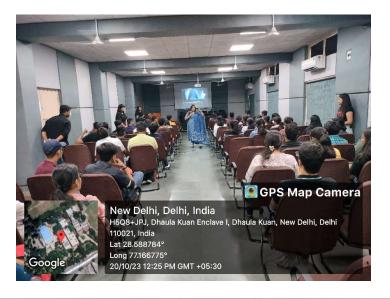

### **REPORT**

The Seminar session organised by Youth India Foundation on the topic Inside Corporate Realms, aimed to educate students about the various psychological and physical factors involved in a corporate hierarchy. It covered various influencing Illustrations and figures to showcase the importance of corporate system and its communication chains. A class of understanding was developed between young minds about the way of personal interviews during the placements. Major global factors of risk management and their impact on today's economy and corporate sector was discussed through the usage of different innovative case studies. Communicated various important metrics through which a candidate gets shortlisted in placements.

### **Posters/Invites**