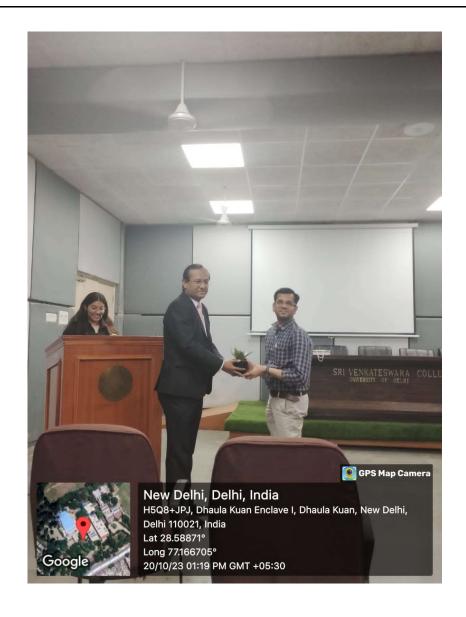

### **REPORT**

The Seminar session organised by Youth India Foundation on the topic Inside Corporate Realms, aimed to educate students about the various psychological and physical factors involved in a corporate hierarchy. It covered various influencing Illustrations and figures to showcase the importance of corporate system and its communication chains. A class of understanding was developed between young minds about the way of personal interviews during the placements. Major global factors of risk management and their impact on today's economy and corporate sector was discussed through the usage of different innovative case studies. Communicated various important metrics through which a candidate gets shortlisted in placements.